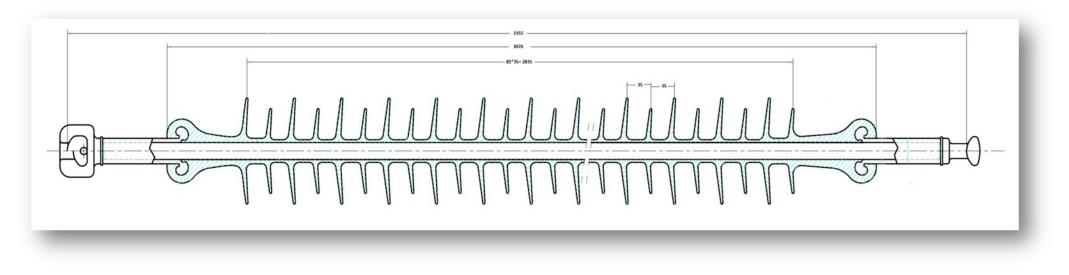

| Catalog Number      | Ur   | Specified<br>Mechanical load | Section<br>Length | Creepage<br>Distance | Arcing<br>Distance | Lightning Imp<br>Volta |           | 1        | ncy Withstand<br>age > |
|---------------------|------|------------------------------|-------------------|----------------------|--------------------|------------------------|-----------|----------|------------------------|
|                     | [kV] | [kN]                         | [mm]              | [mm]                 | [mm]               | Pos. [kV]              | Neg. [kV] | Dry [kV] | Wet [kV]               |
| TS-210-3355-SB-25-X | 400  | 210                          | 3355              | 10671                | 3125               | 1520                   | 1560      | 820      | 650                    |

| Number of sheds          | 82  |
|--------------------------|-----|
| Big shed diameter [mm]   | 150 |
| Small shed diameter [mm] | 120 |

|             | Celid Electric mpany |                   |      |  |  |
|-------------|----------------------|-------------------|------|--|--|
| Designed by | Checked by           | Approved by       | Date |  |  |
| M.GHASEMI   | R.KHORDECHI          | M.SHARIATI        | 2014 |  |  |
| 400         | kV Composite         | e Insulator       |      |  |  |
| Client :    |                      | SPIN92400003      |      |  |  |
| Ref:        |                      | Number of page :1 |      |  |  |